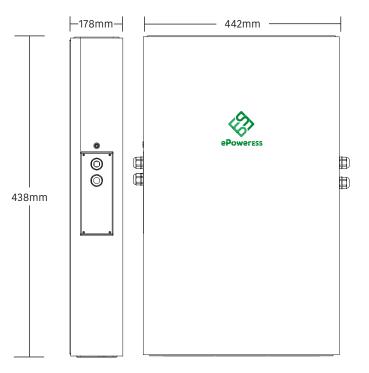

### MECHANICAL SPECIFICATIONS

| Dimensions       | (442x438x178)mm     |
|------------------|---------------------|
| Weight           | 88Kg                |
| Mounting Options | Floor or Wall Mount |